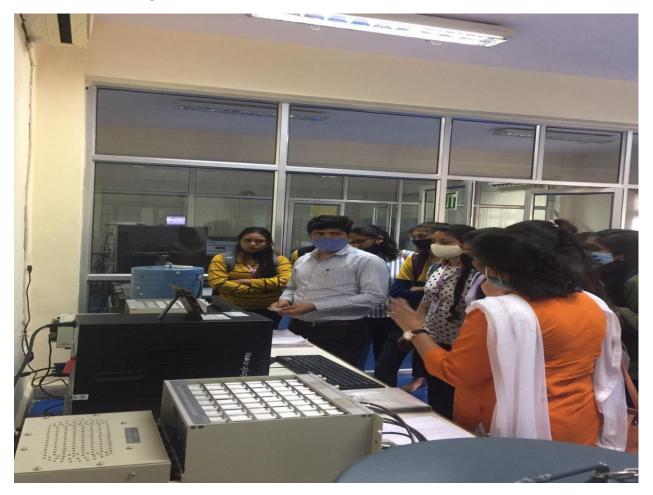

Asst. Prof. Hardik S. Churi

Glimpse of the event 1.Team photo at Environmental Survey Lab, Boisar

2. Students observing different instruments and devices

## 3.Students observing different instruments and devices

4.Team photo at Environmental Survey Lab, Boisar

## 5.Students observing different instruments and devices