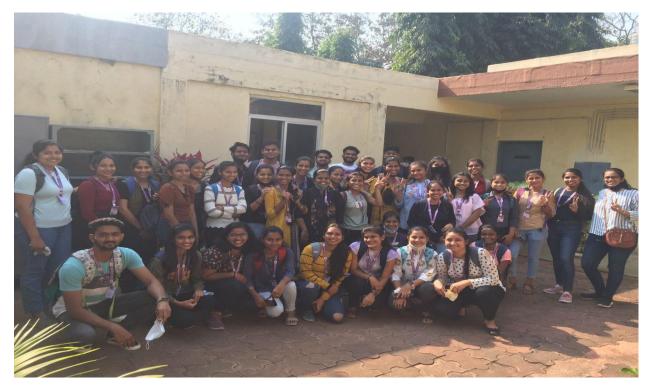

Asst. Prof. Hardik S. Churi

Glimpse of the event 1.Team photo at Environmental Survey Lab, Boisar

2. Students observing different instruments and devices

## 3.Students observing different instruments and devices

4.Team photo at Environmental Survey Lab, Boisar