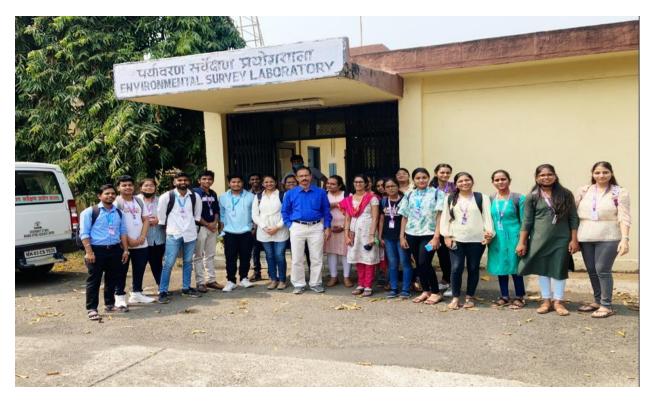

Asst. Prof. Hardik S. Churi

Glimpse of the event 1.Team photo at Environmental Survey Lab, Boisar

2. Students observing different instruments and devices

## 3.Students observing different instruments and devices

4.Team photo at Environmental Survey Lab, Boisar