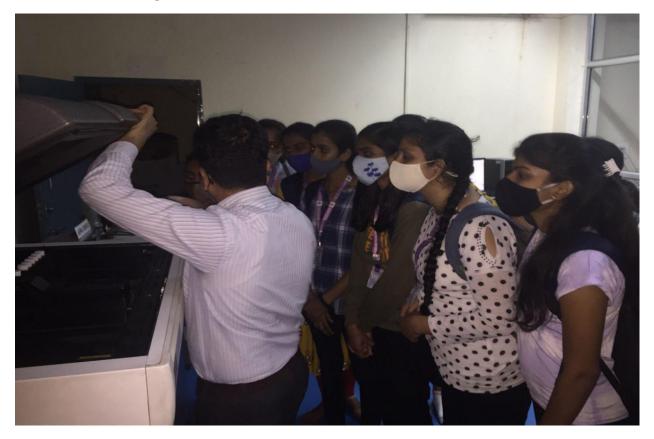

Asst. Prof. Hardik S. Churi

Glimpse of the event 1.Team photo at Environmental Survey Lab, Boisar

2. Students observing different instruments and devices

## 3.Students observing different instruments and devices

4.Team photo at Environmental Survey Lab, Boisar

## 5.Students observing different instruments and devices