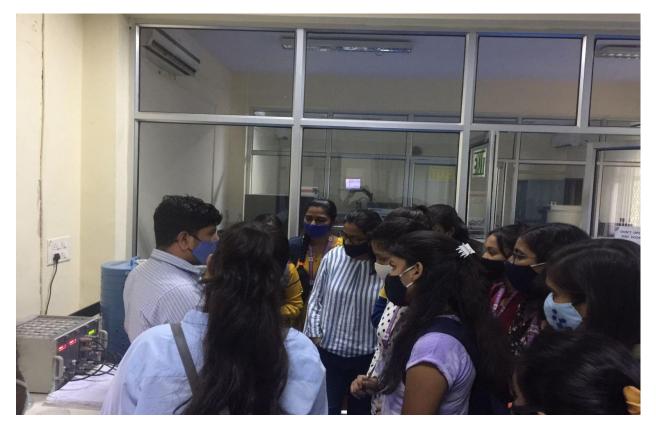

Asst. Prof. Hardik S. Churi

Glimpse of the event 1.Team photo at Environmental Survey Lab, Boisar

2. Students observing different instruments and devices

## 3.Students observing different instruments and devices

4.Team photo at Environmental Survey Lab, Boisar

## 5.Students observing different instruments and devices